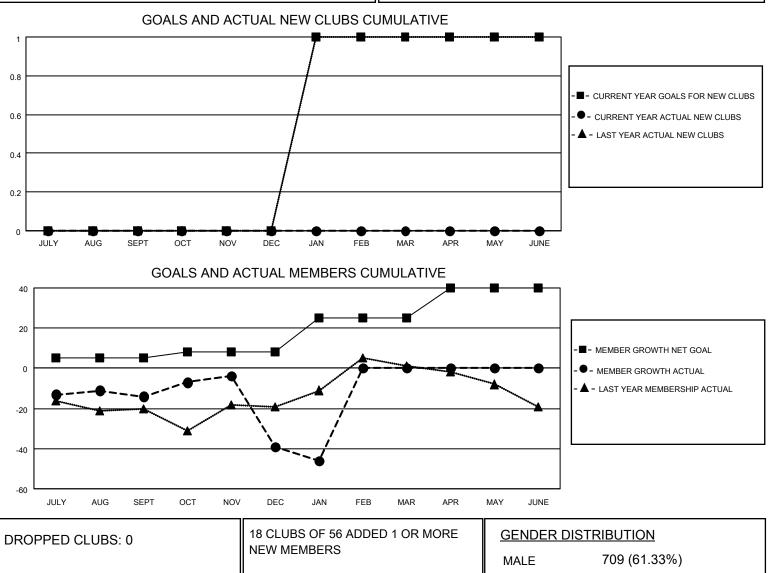

0

86

95

District 2 A3

Results as of: 1/31/2021

| Clubs                 |               |           |               | Members               |                        |                         |                                                    |
|-----------------------|---------------|-----------|---------------|-----------------------|------------------------|-------------------------|----------------------------------------------------|
| RESULTS FOR 2020-2021 |               |           |               | RESULTS FOR 2020-2021 |                        |                         |                                                    |
| QUARTER               | NEW CLUB GOAL | NEW CLUBS | DROPPED CLUBS | QUARTER MEM           | BER GROWTH NET<br>GOAL | MEMBER GROWTH<br>ACTUAL | DROPPED<br>MEMBERS ACTUAL<br>(including transfers) |
| JULY/AUG/SEPT         | 0             | 0         | 0             | JULY/AUG/SEPT         | 5                      | 14                      | 28                                                 |
| OCT/NOV/DEC           | 0             | 0         | 0             | OCT/NOV/DEC           | 3                      | 32                      | 57                                                 |
| JAN/FEB/MAR           | 1             | 0         | 0             | JAN/FEB/MAR           | 17                     | 7                       | 10                                                 |
| APR/MAY/JUNE          | 0             | 0         | 0             | APR/MAY/JUNE          | 15                     | 0                       | 0                                                  |